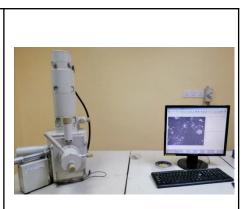

# SCANNING ELECTRON MICROSCOPE

## **Brand-Model**

JSM-5510LV, JEOL

## Descriptions

Short description of fungsi dan spec (apa yang special?)

Scanning Electron Microscope (SEM) is an instrument for measurement of ??

Fully automatic system control in the vacuum system. Practical auto-function, such as auto-focusing, auto-astigmatism-correction and auto –contrast, brightness adjustment, are completely provided.